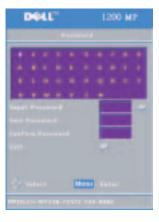

**NOTE:** To disable the Password setting, user will be asked to enter the correct password. If the password verification is successful. only then the Password can be set to Off.

**CHANGE PASSWORD**—Use this function to modify the password to your preference.

- **a** Enter your current password with the directional keys.
- **b** Set your new password.
- **c** Verify again your new password.
- **d** Press the Menu button to confirm.

**NOTE:** The current Password can only be reset if the Password setting is set to Off.